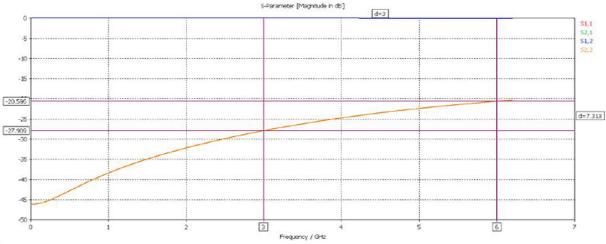

75Ω

0-6.0GHz

**Electrical Specification** 

Impedance:

Frequency Range:

-5.90 [.232 in] -.30 [.012 in]

4.14 [.163 in]